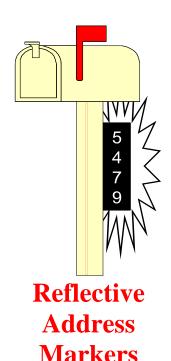

#### **Features:**

- Meets Township Ordinance Requirements.
- Highly Visible.
- Reflective numbers on both sides.
- Fade Resistant Materials.
- Pre Drilled Mounting Holes

# Order yours today---It may help save a life

To order your sign please print and fill out the order form. Mail the completed form and check or money order for \$15.00 to:

Ludwigs Corner Fire Company Address Markers 1325 Pottstown Pike Glenmoore, PA 19343